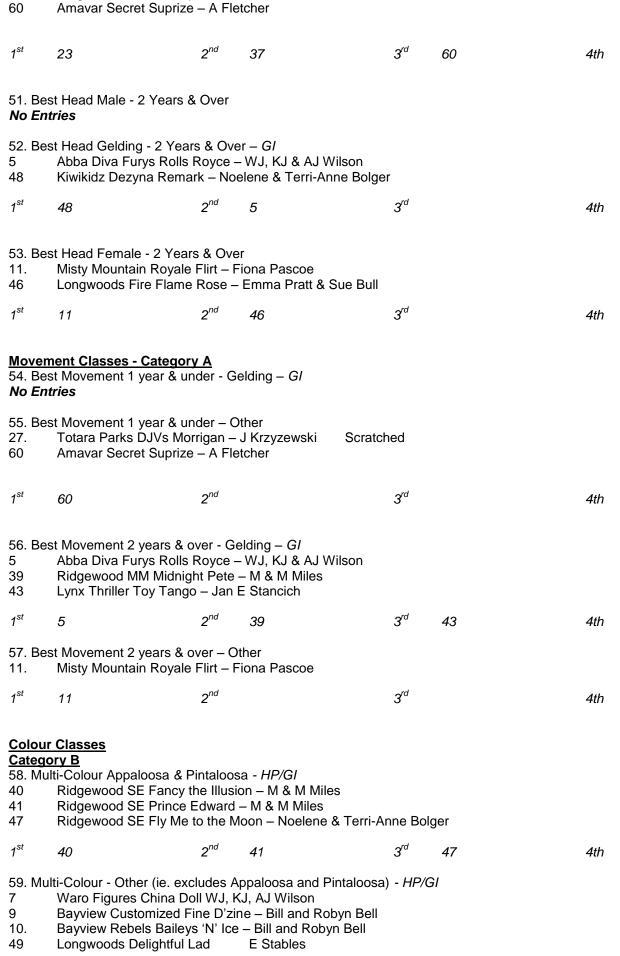

| 26.                        | Riverview Strea                                                                   |                                                       | aer<br>ancing – J Krzyzewsk                                                                    | i Scratch              | Scratched           |                    |  |  |  |
|----------------------------|-----------------------------------------------------------------------------------|-------------------------------------------------------|------------------------------------------------------------------------------------------------|------------------------|---------------------|--------------------|--|--|--|
| 1 <sup>st</sup>            |                                                                                   | 2 <sup>nd</sup>                                       |                                                                                                | 3 <sup>rd</sup>        |                     | 4th                |  |  |  |
| 68. Bes                    | st Head Male - 2                                                                  | Years & Over                                          |                                                                                                |                        |                     |                    |  |  |  |
| 1 <sup>st</sup>            |                                                                                   | 2 <sup>nd</sup>                                       |                                                                                                | 3 <sup>rd</sup>        |                     | 4th                |  |  |  |
| 69. Bes<br>6.<br>19.<br>49 | st Head Gelding<br>Tanner Rosa J<br>Bluegables Co<br>Longwoods De                 | aster –WJ, KJ,<br>lour Me Gold –                      | AJ Wilson                                                                                      |                        |                     |                    |  |  |  |
| 1 <sup>st</sup>            | 19                                                                                | 2 <sup>nd</sup>                                       | 6                                                                                              | 3 <sup>rd</sup>        | 49                  | 4th                |  |  |  |
| 70. Bes                    | st Head Female<br>Lynx Thriller Ta                                                |                                                       | /er<br>n – Jan E Stancich                                                                      |                        |                     |                    |  |  |  |
| 1 <sup>st</sup>            | 45                                                                                | 2 <sup>nd</sup>                                       |                                                                                                | <b>3</b> <sup>rd</sup> |                     | 4th                |  |  |  |
|                            | Bayview Rebel                                                                     | ear & under - (<br>mized Fine D'z<br>s Baileys 'N' Ic | Gelding – <i>GI</i><br>zine – Bill and Robyn be<br>e – Bill and Robyn Be<br>e – Jan E Stancich |                        |                     |                    |  |  |  |
| 1 <sup>st</sup>            | 44                                                                                | 2 <sup>nd</sup>                                       | 9                                                                                              | $\mathcal{J}^{rd}$     | 10                  | 4th                |  |  |  |
| 26.                        | st Movement 1 y<br>Riverview Strea                                                | akers Come D                                          | Other<br>ancing – J Krzyzewsk                                                                  |                        | ned                 |                    |  |  |  |
| 1 <sup>st</sup>            |                                                                                   | 2 <sup>nd</sup>                                       |                                                                                                | $\mathcal{J}^{rd}$     |                     | 4th                |  |  |  |
|                            | st Movement 2 y<br>Tanner Rosa J<br>Bluegables Co<br>Ridgewood SE<br>Longwoods De | aster –WJ, KJ,<br>lour Me Gold –<br>Fly Me to the     | AJ Wilson                                                                                      | lger                   |                     |                    |  |  |  |
| 1 <sup>st</sup>            | 6                                                                                 | <b>2</b> <sup>nd</sup>                                | 49                                                                                             | 3 <sup>rd</sup>        | 19                  | 4 <sup>th</sup> 47 |  |  |  |
| 74 Bes                     | t Movement 2 ye<br>tries                                                          | ears & over - C                                       | other                                                                                          |                        |                     |                    |  |  |  |
|                            | nior Youth Show                                                                   | manship (Hand                                         | er therefore Categorie<br>dler 12 years and und<br>– Emily Hayman-Wils                         | er) <i>– HP / YH</i>   |                     |                    |  |  |  |
| 1 <sup>st</sup>            | 5                                                                                 | 2 <sup>nd</sup>                                       |                                                                                                | 3 <sup>rd</sup>        |                     | 4th                |  |  |  |
| 76. Sei<br>17.<br>48       | Ridgeview Toy                                                                     | Trouble 4 U -                                         | dler 13 years and ove<br>Laura McGonigal<br>erri-Anne Bolger                                   | r, but under 1         | 8 years) – HP / YHF | ·                  |  |  |  |
| 1 <sup>ST</sup>            | 48                                                                                | 2 <sup>ND</sup> 17                                    | 3 <sup>RD</sup>                                                                                |                        | 4TH                 |                    |  |  |  |