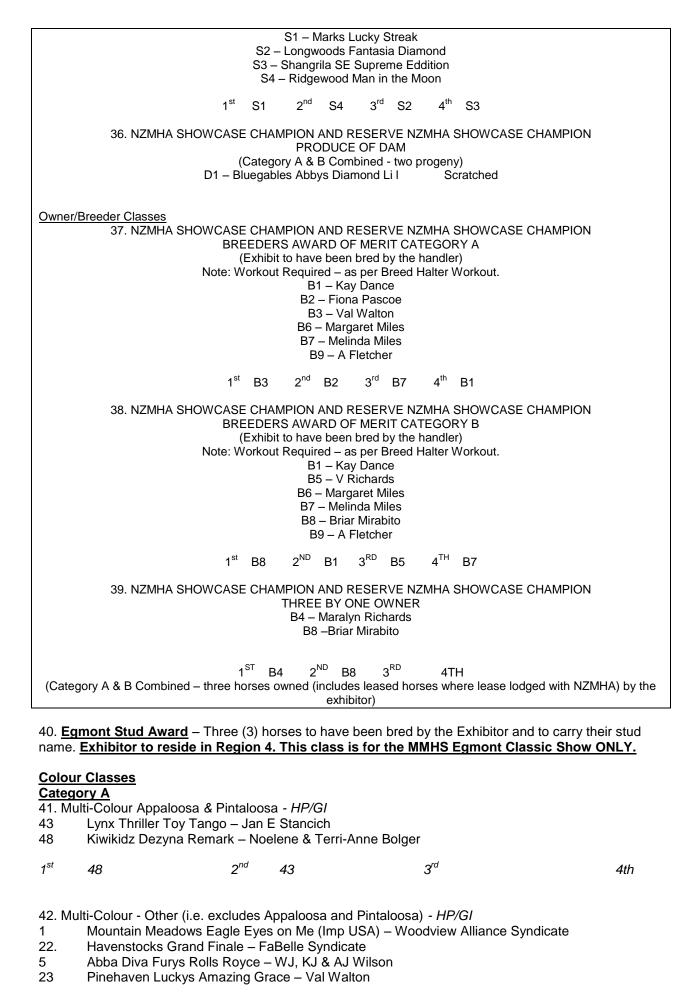

#### **Breeder Classes Entries**

- S1 Marks Lucky Streak Val Walton
- S2 Longwoods Fantasia Diamond M Richards
- S3 Shangrila SE Supreme Eddition M and M Miles
- S4 Ridgewood Man in the Moon
- D1 Bluegables Abbys Diamond Lil M and M Miles
- B1 Kay Dance
- B2 Fiona Pascoe
- B3 Val Walton
- B4 Maralyn Richards
- B5 V Richards
- B6 Margaret Miles
- B7 Melinda Miles
- B8 Briar Mirabito
- B9 A Fletcher

#### SHOWCASE SHOWS ONLY

Progeny Classes

35. NZMHA SHOWCASE CHAMPION AND RESERVE NZMHA SHOWCASE CHAMPION

GET OF SIRE

(Category A & B Combined - minimum of two get, maximum of three get)

| 38<br>46<br>60                    | Longwoods F                                          | im Kander Mai<br>ire Flame Ros<br>et Suprize – A | e – Emma F                      | es<br>Pratt & Sue Bull                             |                 |                          |                    |   |
|-----------------------------------|------------------------------------------------------|--------------------------------------------------|---------------------------------|----------------------------------------------------|-----------------|--------------------------|--------------------|---|
| 1 <sup>st</sup>                   | 23                                                   | 2 <sup>nd</sup>                                  | 1                               |                                                    | 3 <sup>rd</sup> | 22                       | 4 <sup>th</sup> 38 | 8 |
|                                   | NZMHA SHO                                            | MULTI-                                           | COLOUR H                        | ID RESERVE N<br>ORSE CATEGO<br>nd 2nd from cla     | DRY A -         |                          | N                  |   |
|                                   |                                                      | Champion                                         | 23                              | F                                                  | Reserve (       | Champion 1               |                    |   |
| 43. S<br>28.<br>2.                | olid Coloured - S<br>Alquist Midnit<br>Bluegables Lo |                                                  | - Crystal So                    |                                                    | ver Bay)        | - HP/GI                  |                    |   |
| 1 <sup>st</sup>                   | 28                                                   | 2 <sup>nd</sup>                                  | 2                               |                                                    | 3 <sup>rd</sup> |                          | 4th                |   |
|                                   | olid Coloured - D<br><b>ntries</b>                   | Pilute (Palomin                                  | o, Buckskin                     | , Dun, Cremello                                    | , Perlino,      | Champagne) - HP/GI       |                    |   |
| 45. S<br>24.                      | olid Colour - Oth<br>Pinehaven Lu                    |                                                  |                                 | e Grey, Black, B                                   | rown, Ch        | estnut or other) - HP/GI | 1                  |   |
| 1 <sup>st</sup>                   | 24                                                   | 2 <sup>nd</sup>                                  |                                 |                                                    | 3 <sup>rd</sup> |                          | 4th                |   |
| NZMI                              | HA SHOWCASE                                          | SOLID                                            | COLOUR H                        | RVE NZMHA SI<br>ORSE CATEGO<br>I 2nd from clas     | DRY A -         | HP/GI                    |                    |   |
|                                   | (                                                    | Champion                                         | 28                              | R                                                  | eserve C        | Champion 24              |                    |   |
| <b>Yout</b> l<br>46. M<br>5<br>46 | ulti Colour Horse<br>Abba Diva Fu                    | e & Youth Han<br>rys Rolls Royd                  | dler <i>YHP</i><br>ce – Emily H | Actual Handler<br>ayman Wilson<br>Pratt & Sue Bull | must be         | e included with entries  | )                  |   |
| 1 <sup>st</sup>                   | 5                                                    | 2 <sup>nd</sup>                                  | 46                              |                                                    | 3 <sup>rd</sup> |                          | 4th                |   |
|                                   | olid Colour Horse<br><b>ntries</b>                   | e & Youth Har                                    | ndler <i>YHP</i>                |                                                    |                 |                          |                    |   |
|                                   | Classes - Cate<br>est Head Male -<br>Pinehaven Lu    | 1 Year & Unde                                    |                                 |                                                    |                 |                          |                    |   |
| 1 <sup>st</sup>                   | 24                                                   | 2 <sup>nd</sup>                                  |                                 |                                                    | 3 <sup>rd</sup> |                          | 4th                |   |
|                                   | est Head Gelding<br><i>ntri</i> es                   | g - 1 Year & U                                   | nder – <i>GI</i>                |                                                    |                 |                          |                    |   |
| 50. B<br>8<br>23<br>27.           | Pinehaven Lu                                         |                                                  | Girl – Bill ar<br>Grace – Va    |                                                    | scratch<br>hed  | ned                      |                    | 1 |

Ridgewood SE Miss Aphrodite M & M Miles

| NZMHA SHOWCASE CHAMPION AND RESERVE NZMHA SHOWCASE CHAMPION MULTI-COLOUR HORSE CATEGORY A - HP/GI (Judged from 1st and 2nd from classes 58 & 59)  Champion 7 Reserve Champion 40  60. Solid Coloured - Silver (Silver Dapple, Silver Chocolate, Silver Bay) - HP/GI 17. Ridgeview Toy Trouble 4 U – B & M Lloyd 18. Lynx Thriller Talk of The Town – Jan E Stancich 19. Cavallini Stars Ruby Lou – B Mirabito 19. Solid Coloured - Dilute (Palomino, Buckskin, Dun, Cremello/Perlino, Champagne) - HP/GI 19. Bluegables Colour Me Gold – B & M Lloyd 19. Amavar Flash Affair – A Fletcher                                                                                                                                      | 4 <sup>th</sup> 10 |
|--------------------------------------------------------------------------------------------------------------------------------------------------------------------------------------------------------------------------------------------------------------------------------------------------------------------------------------------------------------------------------------------------------------------------------------------------------------------------------------------------------------------------------------------------------------------------------------------------------------------------------------------------------------------------------------------------------------------------------|--------------------|
| MULTI-COLOUR HORSE CATEGORY A - HP/GI (Judged from 1st and 2nd from classes 58 & 59)  Champion 7 Reserve Champion 40  60. Solid Coloured - Silver (Silver Dapple, Silver Chocolate, Silver Bay) - HP/GI  17. Ridgeview Toy Trouble 4 U – B & M Lloyd 45. Lynx Thriller Talk of The Town – Jan E Stancich 55. Cavallini Stars Ruby Lou – B Mirabito 56. Cavallini Manhatton Spiderman – B Mirabito  1st 17 2nd 45 3rd 56 4  61. Solid Coloured - Dilute (Palomino, Buckskin, Dun, Cremello/Perlino, Champagne) - HP/GI 19. Bluegables Colour Me Gold – B & M Lloyd 61. Amavar Flash Affair – A Fletcher  1st 19 2nd 61 3rd 46  62. Solid Colour - Other - Any other colour (True Grey, Black, Brown, Chestnut or other) - HP/GI |                    |
| 60. Solid Coloured - Silver (Silver Dapple, Silver Chocolate, Silver Bay) - HP/GI 17. Ridgeview Toy Trouble 4 U – B & M Lloyd 45. Lynx Thriller Talk of The Town – Jan E Stancich 55. Cavallini Stars Ruby Lou – B Mirabito 56. Cavallini Manhatton Spiderman – B Mirabito  1st 17 2nd 45 3rd 56 4  61. Solid Coloured - Dilute (Palomino, Buckskin, Dun, Cremello/Perlino, Champagne) - HP/GI 19. Bluegables Colour Me Gold – B & M Lloyd 61. Amavar Flash Affair – A Fletcher  1st 19 2nd 61 3rd 4  62. Solid Colour - Other - Any other colour (True Grey, Black, Brown, Chestnut or other) - HP/GI                                                                                                                         |                    |
| <ul> <li>17. Ridgeview Toy Trouble 4 U – B &amp; M Lloyd</li> <li>45</li></ul>                                                                                                                                                                                                                                                                                                                                                                                                                                                                                                                                                                                                                                                 |                    |
| <ul> <li>61. Solid Coloured - Dilute (Palomino, Buckskin, Dun, Cremello/Perlino, Champagne) - HP/GI</li> <li>19. Bluegables Colour Me Gold – B &amp; M Lloyd</li> <li>61. Amavar Flash Affair – A Fletcher</li> <li>1st 19 2<sup>nd</sup> 61 3<sup>rd</sup> 4</li> <li>62. Solid Colour - Other - Any other colour (True Grey, Black, Brown, Chestnut or other) - HP/GI</li> </ul>                                                                                                                                                                                                                                                                                                                                             |                    |
| <ul> <li>19. Bluegables Colour Me Gold – B &amp; M Lloyd</li> <li>61. Amavar Flash Affair – A Fletcher</li> <li>1st 19 2<sup>nd</sup> 61 3<sup>rd</sup> 4</li> <li>62. Solid Colour - Other - Any other colour (True Grey, Black, Brown, Chestnut or other) - HP/GI</li> </ul>                                                                                                                                                                                                                                                                                                                                                                                                                                                 | 4th                |
| 62. Solid Colour - Other - Any other colour (True Grey, Black, Brown, Chestnut or other) - HP/GI                                                                                                                                                                                                                                                                                                                                                                                                                                                                                                                                                                                                                               | 4th                |
|                                                                                                                                                                                                                                                                                                                                                                                                                                                                                                                                                                                                                                                                                                                                |                    |
| · ·                                                                                                                                                                                                                                                                                                                                                                                                                                                                                                                                                                                                                                                                                                                            |                    |
| 1 <sup>st</sup> 2 <sup>nd</sup> 3 <sup>rd</sup> 4                                                                                                                                                                                                                                                                                                                                                                                                                                                                                                                                                                                                                                                                              | 4th                |
| NZMHA SHOWCASE CHAMPION AND RESERVE NZMHA SHOWCASE CHAMPION SOLID COLOUR HORSE CATEGORY A - HP/GI (Judged from 1st and 2nd from classes 60, 61 & 62)                                                                                                                                                                                                                                                                                                                                                                                                                                                                                                                                                                           |                    |
| Champion 17 Reserve Champion 19                                                                                                                                                                                                                                                                                                                                                                                                                                                                                                                                                                                                                                                                                                |                    |
| Youth Handler Colour Classes (Name of the Actual Handler must be included with entries) 63. Multi Colour Horse & Youth Handler YHP 6. Tanner Rosa Jaster – Emily Hayman-Wilson 47 Ridgewood SE Fly Me to the Moon –Terri-Anne Bolger                                                                                                                                                                                                                                                                                                                                                                                                                                                                                           |                    |
| $1^{st}$ 6 $2^{nd}$ 47 $3^{rd}$ 4                                                                                                                                                                                                                                                                                                                                                                                                                                                                                                                                                                                                                                                                                              | 4th                |
| <ul><li>64. Solid Horse &amp; Youth Handler <i>YHP</i></li><li>17. Ridgeview Toy Trouble 4 U – Laura McGonigal</li></ul>                                                                                                                                                                                                                                                                                                                                                                                                                                                                                                                                                                                                       |                    |
| $1^{st}$ 17 $2^{nd}$ $3^{rd}$ 4                                                                                                                                                                                                                                                                                                                                                                                                                                                                                                                                                                                                                                                                                                | 4th                |
| Head Classes - Category B 65. Best Head Male - 1 Year & Under                                                                                                                                                                                                                                                                                                                                                                                                                                                                                                                                                                                                                                                                  |                    |
| <ul> <li>66. Best Head Gelding - 1 Year &amp; Under – <i>GI</i></li> <li>9 Bayview Customized Fine D'zine – Bill and Robyn Bell</li> <li>10. Bayview Rebels Baileys 'N' Ice – Bill and Robyn Bell</li> <li>44 Silvaquest Oreos Magic Time – Jan E Stancich</li> </ul>                                                                                                                                                                                                                                                                                                                                                                                                                                                          |                    |
| of . and and                                                                                                                                                                                                                                                                                                                                                                                                                                                                                                                                                                                                                                                                                                                   | <b>4th</b><br>12   |