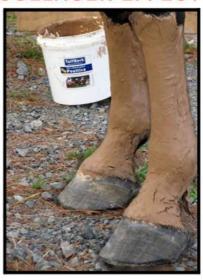

## **New Formula Non-MEDICATED POULTICE**

WORLDS FIRST 3 AND 2 DIMENSIONAL VOLCANIC MINERALS WITH LOCALISED COLLAGEN EFFECT

TuffRock Non-Medicated Poultice is the world's first *energised* volcanic poultice Made from TuffRock's unique blend of all-Australian alumino-silicates and ancient montmorillinite.

Fantastic to help maintain healthy legs, muscles and joints; and can be used on backs under the saddle area, flanks and loins. Also used to detox the legs and the bladder/kidney area.

Apply directly onto minor cuts and abrasions. Use as cold therapy to treat or prevent inflammation, swelling or pain, or to draw out fluid from affected areas.