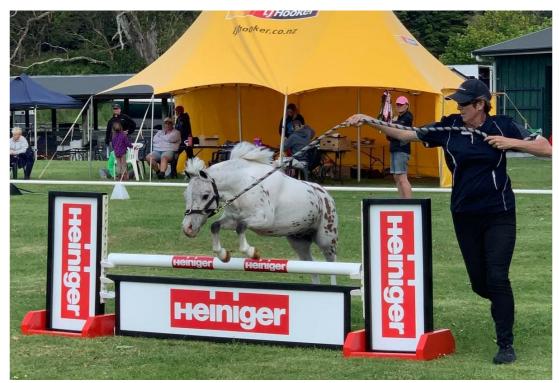

# Win a Heiniger Saphir Style Mini Trimmer worth \$230!!

# How can you Win?

- See our Heiniger Jump at any of the Auckland Miniature Horse Club Shows and send us a photo of your horse and the jump in action!
- Make sure you enter the draw by sending your photos to <u>Aucklandminiatures@gmail.com</u> and these will be uploaded to our Facebook page.
- For each Auckland Miniature Horse Club show you attend you will get an opportunity to jump the Heiniger fence. Our show dates are 8/9 October 2022, 11/12 February 2023, 1/2 April 2023
- Only 1 Entry per horse, per show will count.

# Huge thank you to Heiniger New Zealand for their sponsorship of this fabulous prize. go to <u>www.heiniger.co.nz</u> to check out the entire range.